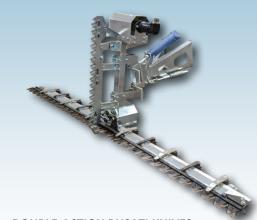

## **CAPABILITIES**

- AMPHIBIOUS VEHICLE
- POWERFUL 23 HP ENGINE
- LOW GROUND PRESSURE

- DOUBLE-ACTION BUSATI KNIVES
- EFFICIENT WITH HIGHER CUTTING CAPACITY
- STONE RELEASE SYSTEM PROTECTS THE KNIVES FROM SOLID OBJECTS.

- WHISPER QUIET OPERATION
- LESS FUMES
- START FIRST TIME
- SMOOTH AND RELIABLE

COMPACT,
VERSTAILE &
POWERFUL

EFFICIENT
HYDRAULIC CUTTER

BENEFITS

LIGHT IN FOOTPRINT FOR SENSITIVE ENVIRONMENT

DRIVE IN & DRIVE OUT
DEPLOYMENT