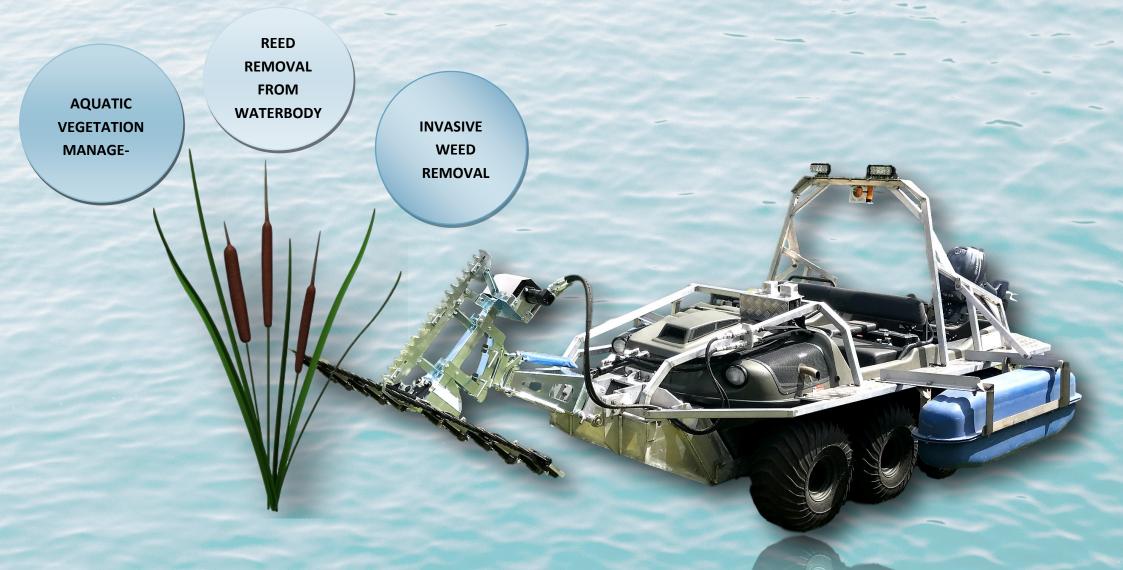

## CATFISHAMPHI REED-CUTTER

TURNKEY WATERWAY/POND REED MANAGEMENT AND CLEARING SERVICE

## **CAPABILITIES**

- AMPHIBIOUS VEHICLE
- POWERFUL 23 HP ENGINE
- LOW GROUND PRESSURE

- DOUBLE-ACTION BUSATI KNIVES
- EFFICIENT WITH HIGHER CUTTING CAPACITY
- STONE RELEASE SYSTEM PROTECTS THE KNIVES FROM SOLID OBJECTS.

- WHISPER QUIET OPERATION
- LESS FUMES
- START FIRST TIME
- SMOOTH AND RELIABLE

COMPACT,
VERSTAILE &
POWERFUL

EFFICIENT
HYDRAULIC CUTTER

BENEFITS

LIGHT IN FOOTPRINT FOR SENSITIVE ENVIRONMENT

DRIVE IN & DRIVE OUT
DEPLOYMENT